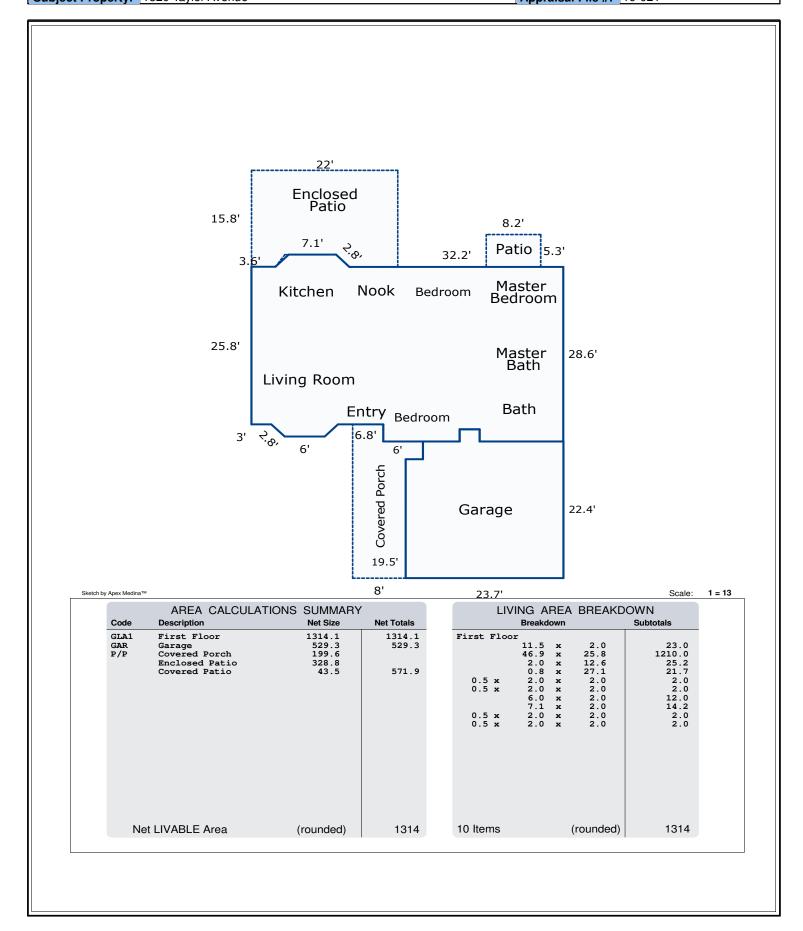

| IMPROVEMEN <sup>*</sup>                                                                                                                                                                                                                                                          | <b>IS ANALY</b> | SIS                                                                                                                                                                                                                                                                           |               |               |               |             |                       |                    |                   |                 |                       |
|----------------------------------------------------------------------------------------------------------------------------------------------------------------------------------------------------------------------------------------------------------------------------------|-----------------|-------------------------------------------------------------------------------------------------------------------------------------------------------------------------------------------------------------------------------------------------------------------------------|---------------|---------------|---------------|-------------|-----------------------|--------------------|-------------------|-----------------|-----------------------|
| General                                                                                                                                                                                                                                                                          | Desig           | n: Tradition                                                                                                                                                                                                                                                                  | ıal           | No. of Unit   | s:            | 1           | No. of Stories:       | 1 Story            | Actual Age:       | 35              | Effective Age: 35     |
| X Existing \[ \]                                                                                                                                                                                                                                                                 | Jnder Constr    | uction P                                                                                                                                                                                                                                                                      | roposed       | Attac         | hed           |             | X Detached            |                    | Manufact          | tured           | Modular               |
| Other: Onsite s                                                                                                                                                                                                                                                                  | ick built si    | ngle-family                                                                                                                                                                                                                                                                   | residen       | ce with a     | 2-car atta    | ached ga    | arage.                |                    |                   |                 |                       |
| Exterior Elements                                                                                                                                                                                                                                                                | Roofi           | ng: Concre                                                                                                                                                                                                                                                                    | ete tile      |               |               | Siding      | : Woo                 | od Panel/Stu       | cco               | Windows:        | DP Metal              |
| X Patio Concret                                                                                                                                                                                                                                                                  | е               | Deck                                                                                                                                                                                                                                                                          |               |               | X             | Porch C     | Concrete/Cover        | ed Pool            |                   | X Fen           | ce Wood               |
| Other: There are concrete walks surrounding three sides of the subject property. To the rear of the property is an enclosed patio as well as an open covered patio outside the master bedroom.                                                                                   |                 |                                                                                                                                                                                                                                                                               |               |               |               |             |                       |                    |                   |                 |                       |
| Interior Elements Flooring: Carpet/Ceramic Tile Walls: Painted and Textured Drywall X Fireplace # 1-Brick surrounds                                                                                                                                                              |                 |                                                                                                                                                                                                                                                                               |               |               |               |             |                       |                    |                   |                 |                       |
| Kitchen: Refrigerator X Range X Oven X Fan/Hood X Microwave X Dishwasher Countertops: Ceramic tile                                                                                                                                                                               |                 |                                                                                                                                                                                                                                                                               |               |               |               |             |                       |                    |                   |                 |                       |
| Other: There is carpet and tile floor covering throughout the house. The carpet needs replacing. The dishwasher appears to be original while the other appliances have been updated.                                                                                             |                 |                                                                                                                                                                                                                                                                               |               |               |               |             |                       |                    |                   |                 |                       |
| Foundation                                                                                                                                                                                                                                                                       | С               | rawl Space                                                                                                                                                                                                                                                                    |               |               |               | X           | Slab                  | Concrete           |                   | Baseme          | ent                   |
| Other:                                                                                                                                                                                                                                                                           |                 |                                                                                                                                                                                                                                                                               |               |               |               |             |                       |                    |                   |                 |                       |
| Attic                                                                                                                                                                                                                                                                            |                 | None X                                                                                                                                                                                                                                                                        | Scuttle       | Not inspec    | ted           |             | Drop Stair            | Stair              | way               |                 | Finished              |
| Mechanicals                                                                                                                                                                                                                                                                      | HVA             | C: Heat/FA                                                                                                                                                                                                                                                                    | U             |               |               | Fuel:       |                       | Gas                | Air Cor           | nditioning: Ce  | ntral                 |
| Car Storage                                                                                                                                                                                                                                                                      | X D             | riveway Co                                                                                                                                                                                                                                                                    | ncrete        | X             | Garage 2      | 2-Car       | Ca                    | arport             |                   | Finish          | ed                    |
| Other Elements                                                                                                                                                                                                                                                                   | The sin         | gle-family resi                                                                                                                                                                                                                                                               | idence has    | a concrete f  | oundation w   | ith wood fr | ame, wood panel a     | nd stucco siding   | and concrete tile | roof covering.  | The interior walls    |
| are painted and textu                                                                                                                                                                                                                                                            | red drywall; ty | pical ceilings                                                                                                                                                                                                                                                                | are acoust    | ic cement. I  | nterior doors | are typica  | lly painted, hollow o | core, wood, slab   | with contractor c | ompetitive har  | dware. The front      |
| door is solid core, pa                                                                                                                                                                                                                                                           | inted, raised p | oanel, wood. I                                                                                                                                                                                                                                                                | Lighting is t | ypically inca | ndescent or   | fluorescen  | t. Windows are du     | al pane with met   | al frames. The k  | itchen has sta  | ned wood cabinets     |
| above and below with                                                                                                                                                                                                                                                             | n ceramic tile  | countertops.                                                                                                                                                                                                                                                                  | All appliand  | es excludin   | g the dishwa  | sher have   | been updated to Ke    | enmore. The bat    | hrooms have pa    | inted wood cab  | pinets with Marlite   |
| countertops and cont                                                                                                                                                                                                                                                             | ractor compe    | titive hardware                                                                                                                                                                                                                                                               | e. The non    | -master bath  | nroom has a   | fiberglass  | tub/shower with fibe  | erglass surround   | s. The master b   | ath has an upg  | raded shower with     |
| glass door and ceran                                                                                                                                                                                                                                                             | nic tile surrou | nds. Lighting i                                                                                                                                                                                                                                                               | in the bathr  | ooms is inca  | andescent.    | There is on | e fireplace located   | in the living room | n. The fireplace  | has brick surro | unds. The garage is   |
| not finished; it has a                                                                                                                                                                                                                                                           | metal rollup d  | oor with an op                                                                                                                                                                                                                                                                | ener.         |               |               |             |                       |                    |                   |                 |                       |
| Above Grade Gro                                                                                                                                                                                                                                                                  | ss Living A     | rea (GLA)                                                                                                                                                                                                                                                                     |               | _             | _             |             |                       |                    |                   |                 |                       |
|                                                                                                                                                                                                                                                                                  | Living          | Dining                                                                                                                                                                                                                                                                        | Kitchen       | Den           | Family        | Rec.        | Bedrms                | # Baths            | Utility           | Other           | Area Sq. Ft.          |
| Level 1                                                                                                                                                                                                                                                                          | 1               | Area                                                                                                                                                                                                                                                                          | 1             |               |               |             | 3                     | 2.00               |                   |                 | 1,314                 |
| Level 2                                                                                                                                                                                                                                                                          |                 |                                                                                                                                                                                                                                                                               |               |               |               |             |                       |                    |                   |                 |                       |
|                                                                                                                                                                                                                                                                                  |                 |                                                                                                                                                                                                                                                                               |               |               |               |             |                       |                    |                   |                 |                       |
| Finished area above                                                                                                                                                                                                                                                              |                 |                                                                                                                                                                                                                                                                               | Bedroon       |               |               |             | Bath(s): 2.00         |                    |                   | GLA: 1,31       |                       |
| Summarize Above                                                                                                                                                                                                                                                                  | Grade Impro     | vements: T                                                                                                                                                                                                                                                                    | he hom        | ie is a 1-    | story dw      | elling co   | onstructed in         | 1984 that co       | onforms to t      | he neighb       | orhood.               |
|                                                                                                                                                                                                                                                                                  |                 |                                                                                                                                                                                                                                                                               |               |               |               |             |                       |                    |                   |                 |                       |
|                                                                                                                                                                                                                                                                                  |                 |                                                                                                                                                                                                                                                                               |               |               |               |             |                       |                    |                   |                 |                       |
|                                                                                                                                                                                                                                                                                  |                 |                                                                                                                                                                                                                                                                               |               |               |               |             |                       |                    |                   |                 |                       |
|                                                                                                                                                                                                                                                                                  |                 |                                                                                                                                                                                                                                                                               |               |               |               |             |                       |                    |                   |                 |                       |
|                                                                                                                                                                                                                                                                                  |                 |                                                                                                                                                                                                                                                                               |               |               |               |             |                       |                    |                   |                 |                       |
| Below Grade Are                                                                                                                                                                                                                                                                  | a or Other A    | rea                                                                                                                                                                                                                                                                           |               |               |               |             |                       |                    |                   |                 |                       |
|                                                                                                                                                                                                                                                                                  | Living          | Dining                                                                                                                                                                                                                                                                        | Kitchen       | Den           | Family        | Rec.        | Bedrms                | # Baths            | Utility           | % Finish        | ed Area Sq. Ft.       |
| Below Grade                                                                                                                                                                                                                                                                      |                 |                                                                                                                                                                                                                                                                               |               |               |               |             |                       |                    |                   |                 | N/A                   |
| Other Area                                                                                                                                                                                                                                                                       |                 |                                                                                                                                                                                                                                                                               |               |               |               |             |                       |                    |                   |                 | None                  |
| Access                                                                                                                                                                                                                                                                           |                 |                                                                                                                                                                                                                                                                               |               |               |               |             |                       |                    |                   |                 | Main Street           |
| Summarize below                                                                                                                                                                                                                                                                  | grade and/or    | other area ir                                                                                                                                                                                                                                                                 | nproveme      | nts: Nor      | ne            |             |                       |                    |                   |                 |                       |
|                                                                                                                                                                                                                                                                                  |                 |                                                                                                                                                                                                                                                                               |               |               |               |             |                       |                    |                   |                 |                       |
|                                                                                                                                                                                                                                                                                  |                 |                                                                                                                                                                                                                                                                               |               |               |               |             |                       |                    |                   |                 |                       |
|                                                                                                                                                                                                                                                                                  |                 |                                                                                                                                                                                                                                                                               |               |               |               |             |                       |                    |                   |                 |                       |
| Discuss physical d                                                                                                                                                                                                                                                               | epreciation a   | and functional                                                                                                                                                                                                                                                                | l or externa  | al obsolesce  | ence: The     | carpet is   | in poor condition     | and needs to       | be replaced.      | The interior h  | as a smoke smell that |
| can likely be mitig                                                                                                                                                                                                                                                              | ated by new     | paint. The                                                                                                                                                                                                                                                                    | outside la    | andscaping    | g needs ge    | neral clea  | anup and mainte       | nance. Areas       | of the enclose    | d patio are r   | otting away and need  |
| to either be remov                                                                                                                                                                                                                                                               | ed or replac    | ed. The inc                                                                                                                                                                                                                                                                   | dustrial ca   | rpet in the   | enclosed      | oatio nee   | ds to be replaced     | d. HVAC syste      | m and vents r     | need to be m    | aintained. The        |
|                                                                                                                                                                                                                                                                                  | -               |                                                                                                                                                                                                                                                                               |               | -             |               |             |                       | -                  |                   |                 |                       |
|                                                                                                                                                                                                                                                                                  |                 | estimated cost for these repairs is \$15,000 including a profit for a buyer's time, energy, money and risk.  Discuss style quality, condition, size, and appeal of improvements including conformity to market area: The quality, condition, size, and appeal are typical for |               |               |               |             |                       |                    |                   |                 |                       |
| Discuss style, quality, condition, size, and appeal of improvements including conformity to market area: The quality, condition, size and appeal are typical for he area. The condition is below the neighborhood's standard. Many of the homes in this area have been upgraded. |                 |                                                                                                                                                                                                                                                                               |               |               |               |             |                       |                    |                   |                 |                       |
|                                                                                                                                                                                                                                                                                  |                 |                                                                                                                                                                                                                                                                               |               |               |               |             |                       |                    |                   |                 |                       |
|                                                                                                                                                                                                                                                                                  |                 |                                                                                                                                                                                                                                                                               |               |               |               |             |                       |                    |                   |                 |                       |
|                                                                                                                                                                                                                                                                                  |                 |                                                                                                                                                                                                                                                                               |               |               |               |             |                       |                    |                   |                 |                       |