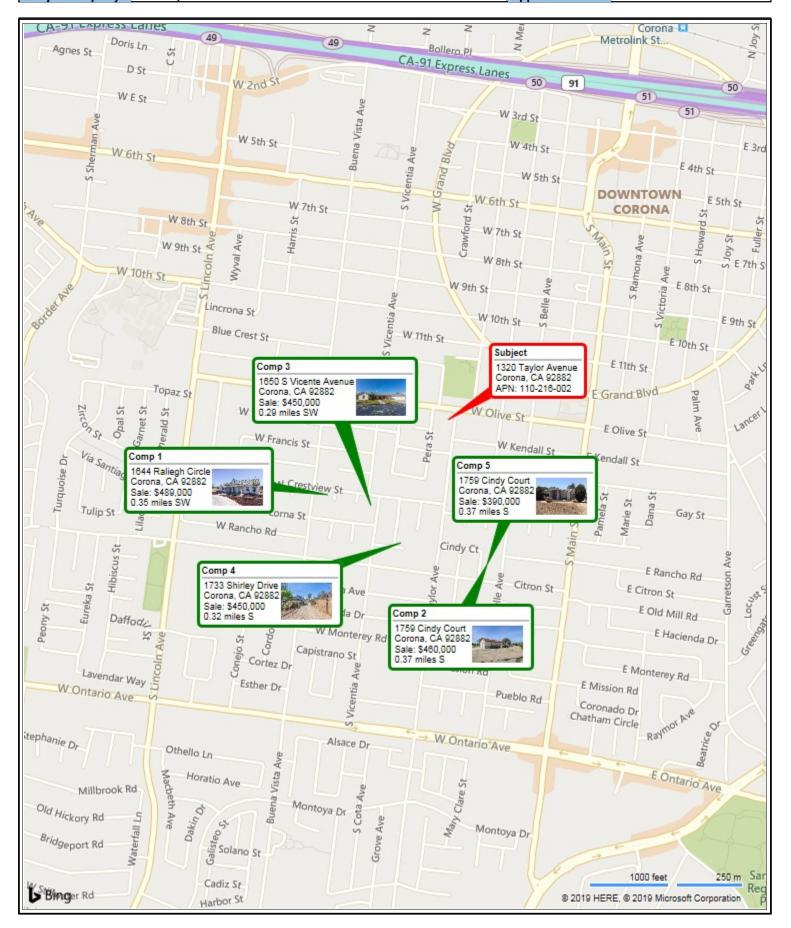

ate the subject property, I chose to stay above the average but below the two listings on the market and as such, I concluded an exposure time (before the date of value) and marketing time (after the date of value assuming no major changes in the market) of 60 days or less.

#### NOTES

Subject property pictures can be found in the Addenda.

 Client:
 C/o Crystal Rael

 Subject Property:
 1320 Taylor Avenue

 Appraisal File #:
 19-021



| Client:           | C/o Crystal Rael   | Client File #:    |        |
|-------------------|--------------------|-------------------|--------|
| Subject Property: | 1320 Taylor Avenue | Appraisal File #: | 19-021 |



## Doverspike & Associates Comparable Map

 Client:
 C/o Crystal Rael

 Subject Property:
 1320 Taylor Avenue

 Appraisal File #:
 19-021



 Client:
 C/o Crystal Rael

 Subject Property:
 1320 Taylor Avenue

 Appraisal File #:

 19-021



COMPARABLE SALE # 1644 Raliegh Circle

Corona, CA 92882

1

2

COMPARABLE SALE # 1759 Cindy Court Corona, CA 92882



COMPARABLE SALE # 3 1650 S Vicente Avenue Corona, CA 92882



 Client:
 C/o Crystal Rael
 Client File #:

 Subject Property:
 1320 Taylor Avenue
 Appraisal File #:

19-021



COMPARABLE SALE # 4 1733 Shirley Drive Corona, CA 92882



COMPARABLE SALE # 5 1759 Cindy Court Corona, CA 92882

**COMPARABLE SALE** # 6

| Client:           | C/o Crystal Rael   | Client File #    |        |
|-------------------|--------------------|------------------|--------|
| Subject Property: | 1320 Taylor Avenue | Appraisal File # | 19-021 |

#### STATEMENT OF ASSUMPTIONS AND LIMITING CONDITIONS